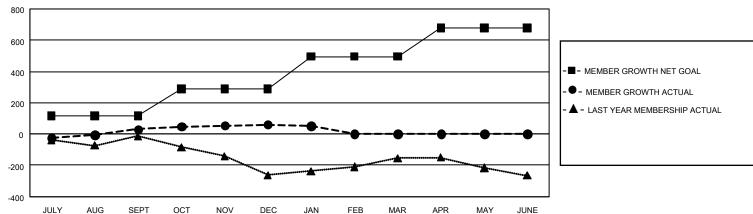

## GOALS AND ACTUAL MEMBERS CUMULATIVE

| DROPPED CLUBS: 2              |     | 109 CLUBS OF 465 ADDED 1 OR MORE<br>NEW MEMBERS | GENDER DISTRIBUTION  MALE 5,107 (55.75%) |                |       |
|-------------------------------|-----|-------------------------------------------------|------------------------------------------|----------------|-------|
| DROPPED MEMBERS               |     |                                                 | FEMALE                                   | 4,054 (44.25%) |       |
| DECEASED                      | 29  | CLICK HERE FOR CUMULATIVE                       | TOTAL FAMILY UNIT MEMBERS                |                | 1,142 |
| CLUB CANCELLED 3<br>OTHER 403 |     | MEMBERSHIP DATA                                 | FAMILY MEMBERS PAYING HALF DUES          |                | 686   |
| TOTAL                         | 435 |                                                 |                                          |                |       |

## GMT Constitutional Area 4, Group C

REPORT DOES NOT INCLUDE CLUBS IN UNDISTRICTED AREAS.

| Clubs         |               |             |               | Members               |                        |                         |                                                    |  |
|---------------|---------------|-------------|---------------|-----------------------|------------------------|-------------------------|----------------------------------------------------|--|
|               | RESULTS FOR   | R 2020-2021 |               | RESULTS FOR 2020-2021 |                        |                         |                                                    |  |
| QUARTER       | NEW CLUB GOAL | NEW CLUBS   | DROPPED CLUBS | QUARTER MEME          | BER GROWTH NET<br>GOAL | MEMBER GROWTH<br>ACTUAL | DROPPED<br>MEMBERS ACTUAL<br>(including transfers) |  |
| JULY/AUG/SEPT | 6             | 4           | 1             | JULY/AUG/SEPT         | 116                    | 158                     | 117                                                |  |
| OCT/NOV/DEC   | 12            | 7           | 0             | OCT/NOV/DEC           | 172                    | 336                     | 293                                                |  |
| JAN/FEB/MAR   | 24            | 0           | 1             | JAN/FEB/MAR           | 208                    | 17                      | 25                                                 |  |
| APR/MAY/JUNE  | 15            | 0           | 0             | APR/MAY/JUNE          | 183                    | 0                       | 0                                                  |  |