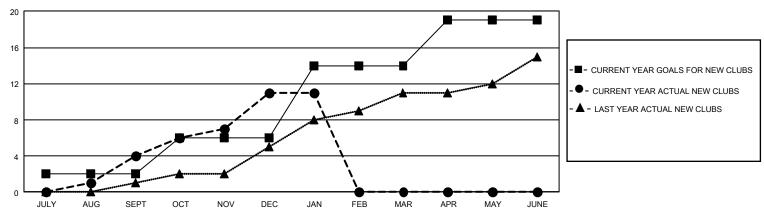

## GOALS AND ACTUAL NEW CLUBS CUMULATIVE

## GMT Constitutional Area 4, Group C

REPORT DOES NOT INCLUDE CLUBS IN UNDISTRICTED AREAS.

| Clubs         |               |             |               | Members               |                        |                         |                                                    |  |
|---------------|---------------|-------------|---------------|-----------------------|------------------------|-------------------------|----------------------------------------------------|--|
|               | RESULTS FOR   | R 2020-2021 |               | RESULTS FOR 2020-2021 |                        |                         |                                                    |  |
| QUARTER       | NEW CLUB GOAL | NEW CLUBS   | DROPPED CLUBS | QUARTER MEME          | BER GROWTH NET<br>GOAL | MEMBER GROWTH<br>ACTUAL | DROPPED<br>MEMBERS ACTUAL<br>(including transfers) |  |
| JULY/AUG/SEPT | 6             | 4           | 1             | JULY/AUG/SEPT         | 116                    | 158                     | 117                                                |  |
| OCT/NOV/DEC   | 12            | 7           | 0             | OCT/NOV/DEC           | 172                    | 336                     | 293                                                |  |
| JAN/FEB/MAR   | 24            | 0           | 1             | JAN/FEB/MAR           | 208                    | 17                      | 25                                                 |  |
| APR/MAY/JUNE  | 15            | 0           | 0             | APR/MAY/JUNE          | 183                    | 0                       | 0                                                  |  |